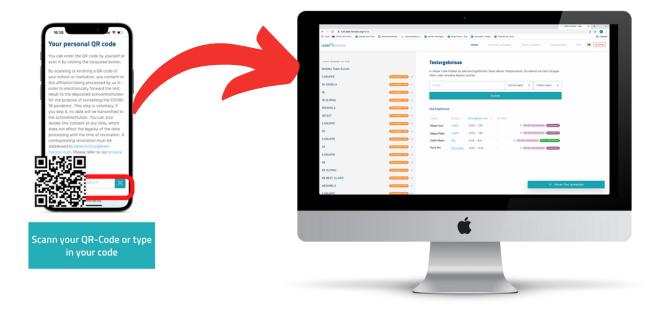

## MAKE SURE YOU ARE IN CONTROL, NOT THE VIRUS

The Company Dashboard is another innovative digital solution from LEAD Horizon. All that needs to be done is to connect the your staff's data to the digital dashboard. This is executed via a simple QR code.

## SIMPLE, SECURE AND SMART: THE COMPANY DASHBOARD

- Online dashboard shows the current test status of all the employees at any time
- Data protection compliant due to strictly regulated access
- Regulatory approved\*