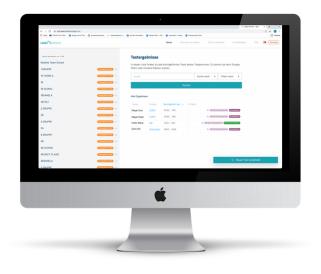

## MAKE SURE YOU ARE IN CONTROL, NOT THE VIRUS

The Company Dashboard is another innovative digital solution from LEAD Horizon. All that needs to be done is to connect the your staff's data to the digital dashboard. This is executed via a simple QR code.

## SIMPLE, SECURE AND SMART: THE COMPANY DASHBOARD

- Online dashboard shows the current test status of all the employees at any time
- Data protection compliant due to strictly regulated access
- Regulatory approved\*